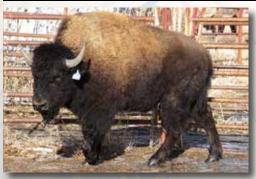

#### **HEIM LAND & BISON TAG 504**

Bull is from the Sieg herd.

\$

| Consignor      | Tag / Lot # | Wea     | ning   |      | On Grass          |      |      | Feed Test         |      | Sale   |
|----------------|-------------|---------|--------|------|-------------------|------|------|-------------------|------|--------|
| Consignor      | Tag / Lot # | Date    | Weight | Days | <b>End Weight</b> | ADG  | Days | <b>End Weight</b> | ADG  | Weight |
| Fischer Bar 33 | 505         | 11/1/23 | 455    | 184  | 859               | 1.11 | 123  | 1176              | 2.58 |        |