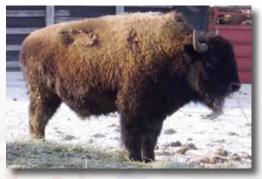

#### **HEARTLAND BISON RANCH TAG 503**

This bull originates out of our Northfork Herd. This herd consists of mother cows that are past performers in the DTBA Performance Heifer classes or daughters of those females. The bull power is all hand selected for balanced performance from Youngs Guns, Cold Creek Buffalo Ranch and home-grown top end replacements. This herd has excellent weaning weights and fertility traits, with the majority of our replacements coming from it year after year.