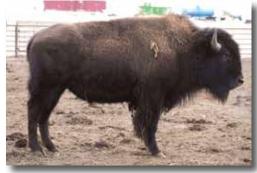

#### **ANTELOPE CREEK BISON TAG 501**

\$

This bull's sire is Cec, the 2019 NBA Gold Trophy Show & Sale Grand Champion. Cec was raised by Wolverine Bison. Cec is one of the most structurally correct herd bulls in our breed bull battery. We have kept multiple bulls and heifers out of him. This bull has his sire's looks and good numbers as well. This bull weaned at 542 pounds and gained 2.5 pounds/day as a calf. After coming off grass and going back on feed he had an AVD of 2.5