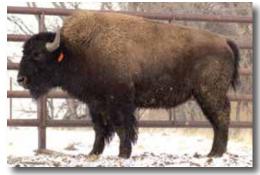

#### CAMMACK BUFFALO RANCH TAG 502 \$

Weaned at 546 pounds on 11/24/23. He gained 1.32 pounds per day on grass from April to August. He gained 2.16 pounds per day on feed from September to December. He weighed 1212 pounds on 12/23/24. Sired by Black Bandit, a ten year old bull, his sire is BigNRich and grand sire is Ed.